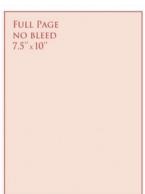

## **Program Advertisement**

| • | Back Cover         | \$5,000 |
|---|--------------------|---------|
| • | Inside Front Cover | \$1,750 |
| • | Inside Back Cover  | \$1,500 |
| • | Double Page Spread | \$1,250 |
| • | Full Page.         | \$750   |
|   | Half Page          |         |
|   | Quarter Page       |         |
|   |                    |         |