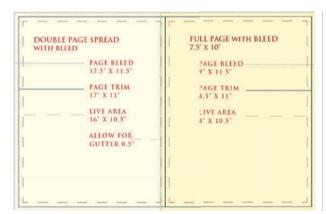

## **Program Advertisement**

| • | Back Cover         | \$5,000 |
|---|--------------------|---------|
| • | Inside Front Cover | \$1,750 |
| • | Inside Back Cover  | \$1,500 |
| • | Double Page Spread | \$1,250 |
| • | Full Page.         | \$750   |
|   | Half Page          |         |
|   | Quarter Page       |         |
|   |                    |         |